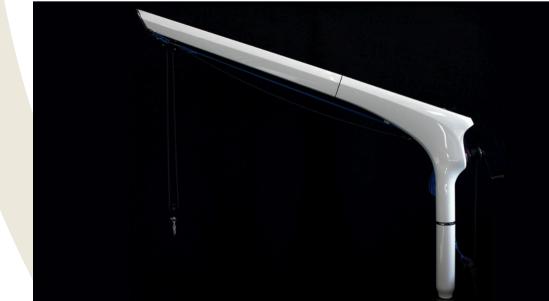

## EFFORTLESS HOISTING ON & FROM BOARD

Taking convenience a step further, the carbon fibre Davit Crane brings flexibility and efficiency to deck operations.

Its ergonomic design and compact storage make it a practical choice, especially with its integrated light for working in the dark.

The Crane can be used on any Sun Awning position, allowing items to be moved effortlessly between different locations.

In collaboration with Espen Øino International.