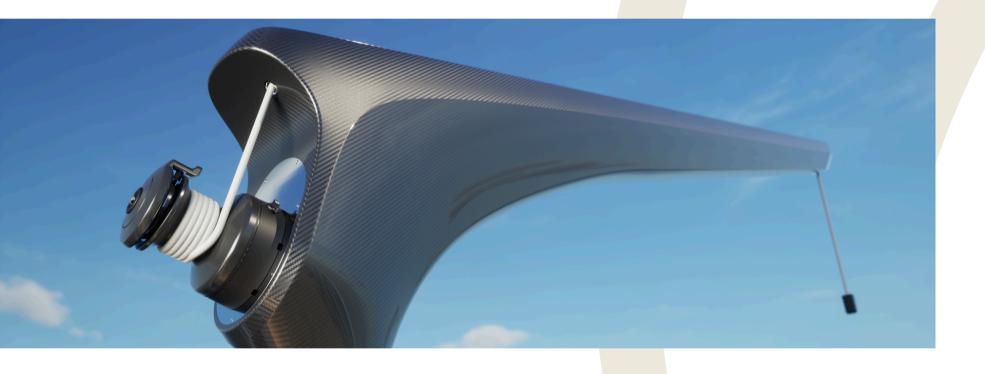

## EFFORTLESS HOISTING ON & FROM BOARD

Taking convenience a step further, the carbon fibre Davit Crane brings flexibility and efficiency to deck operations.

Its ergonomic design and compact storage make it a practical choice, especially with its integrated light for working in the dark.

The Crane can be used on any Sun Awning position, allowing items to be moved effortlessly between different locations.

In collaboration with Espen Øino International.