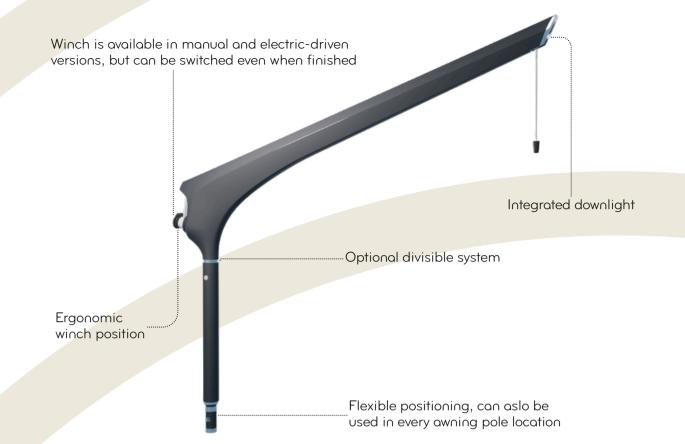

## EFFORTLESS HOISTING ON & FROM BOARD

Taking convenience a step further, the carbon fibre Davit Crane brings flexibility and efficiency to deck operations.

Its ergonomic design and compact storage make it a practical choice, especially with its integrated light for working in the dark.

The Crane can be used on any Sun Awning position, allowing items to be moved effortlessly between different locations.

In collaboration with Espen Øino International.