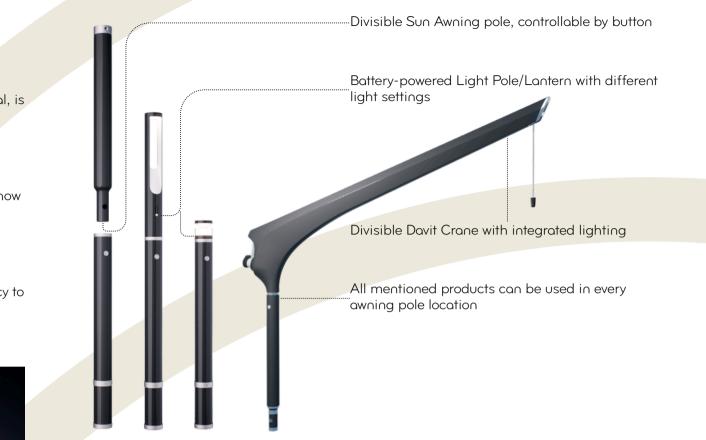

Thanks to its divisible mechanism, Tec Wire's lightweight sun awning Poles are now even easier to store and install. For evening events, the light poles and lanterns create ambient or party-ready lighting.

Taking convenience a step further, the Davit Crane brings flexibility and efficiency to deck operations. Its ergonomic design and compact storage make it a practical choice, especially with its integrated light for working in the dark.