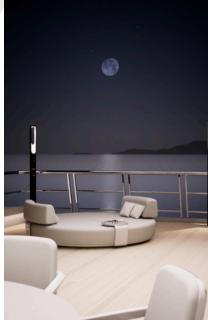

Thanks to its divisible mechanism, Tec Wire's lightweight sun awning Poles are now even easier to store and install. For evening events, the light poles and lanterns create ambient or party-ready lighting.