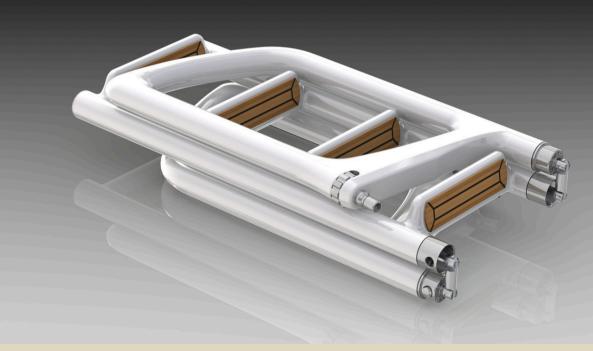

## TENDER LADDERS

## A QUICK STEP ABOARD!

Made with your Tender in mind, our Tender Ladders are created to make life on the water more enjoyable and practical.

With a compact size and fewer steps than the original Swimladders, they fit seamlessly into any tender or yacht, while the innovative foldable system makes storage effortless.

## PRODUCT SPECIFICATIONS

| HEIGHT   | Dependant on number of steps           |
|----------|----------------------------------------|
| WEIGHT   | Dependant on features                  |
| MATERIAL | Carbon Fibre & Stainless Steel details |
| FINISH   | Painted in colour or clear coat        |