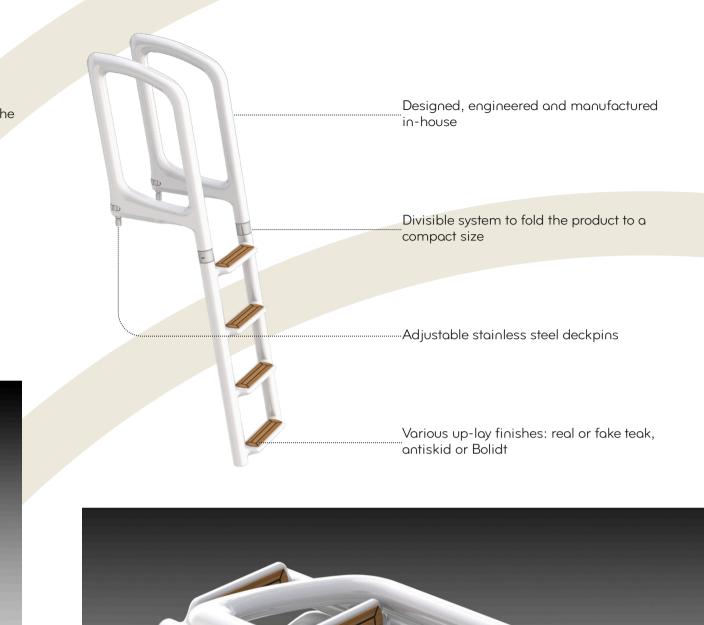

## A QUICK STEP ABOARD!

Made with your Tender in mind, our Tender Ladders are created to make life on the water more enjoyable and practical.

With a compact size and fewer steps than the original Swimladders, they fit seamlessly into any tender or yacht, while the innovative foldable system makes storage effortless.