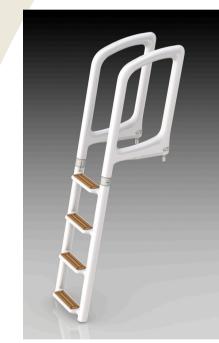

## TENDER LADDERS

## A QUICK STEP ABOARD!

Made with your Tender in mind, our Tender Ladders are created to make life on the water more enjoyable and practical.

With a compact size and fewer steps than the original Swimladders, they fit seamlessly into any tender or yacht, while the innovative foldable system makes storage effortless.