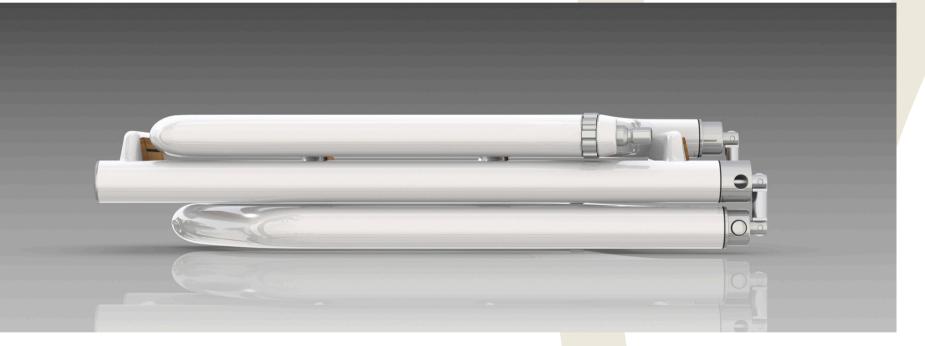

## A QUICK STEP ABOARD!

Made with your Tender in mind, our Tender Ladders are created to make life on the water more enjoyable and practical.

With a compact size and fewer steps than the original Swimladders, they fit seamlessly into any tender or yacht, while the innovative foldable system makes storage effortless.