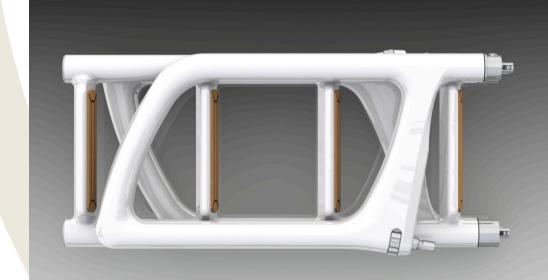

## PRODUCT SPECIFICATIONS

| HEIGHT   | Dependant on number of steps           |
|----------|----------------------------------------|
| WEIGHT   | Dependant on features                  |
| MATERIAL | Carbon Fibre & Stainless Steel details |
| FINISH   | Painted in colour or clear coat        |