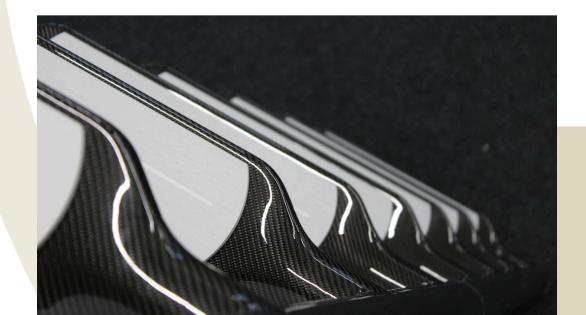

## PRODUCT SPECIFICATIONS

| HEIGHT   | Dependant on number of steps           |
|----------|----------------------------------------|
| WEIGHT   | Dependant on features                  |
| MATERIAL | Carbon Fibre & Stainless Steel details |
| FINISH   | Painted in colour or clear coa         |