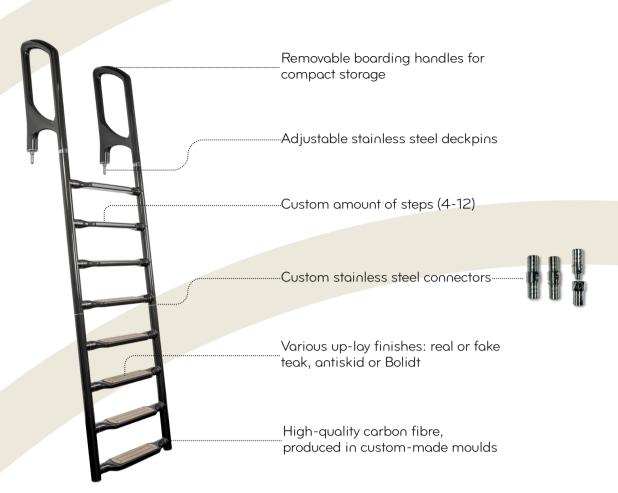

## SWIMLADDERS

## TIME TO TAKE A DIP!

Transforming your onboard experience to your preferences has never been easier with our carbon fibre Swimladders, offering both effortless handling and the perfect mix of elegance and practicality.

Tec Wire's newest integrated system ensures that (dis)assembly is straightforward, making storage and installation a breeze by simply pushing a button.

It harmonises perfectly with the stunning looks of yachts like Amels 60 ENTOURAGE and many more!

## PRODUCT SPECIFICATIONS

| HEIGHT   | Dependant on number of steps           |
|----------|----------------------------------------|
| WEIGHT   | Dependant on features                  |
| MATERIAL | Carbon Fibre & Stainless Steel details |
| FINISH   | Painted in colour or clear coa         |