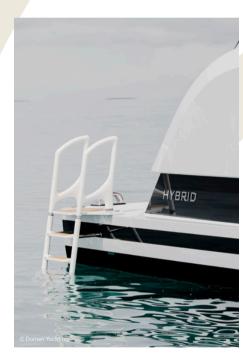

Tec Wire's newest integrated system ensures that (dis)assembly is straightforward, making storage and installation a breeze by simply pushing a button.

It harmonises perfectly with the stunning looks of yachts like Amels 60 ENTOURAGE and many more!