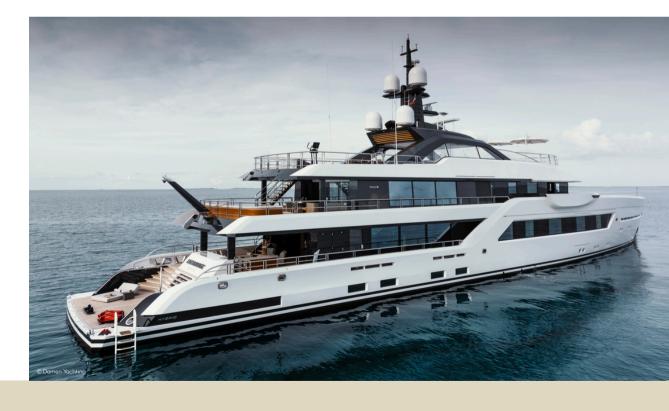

Tec Wire's newest integrated system ensures that (dis)assembly is straightforward, making storage and installation a breeze by simply pushing a button.

It harmonises perfectly with the stunning looks of yachts like Amels 60 ENTOURAGE and many more!