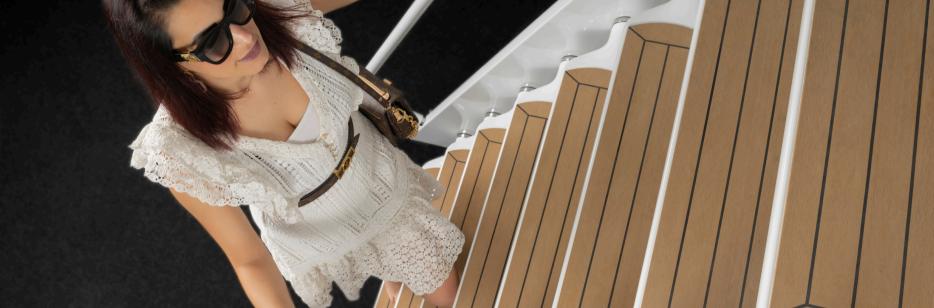

## A COMFORTABLE ENTRY INTO THE SEA!

With integrated handrails, these carbon fibre Swim Stairs guarantee both comfort and style of the highest standard. A product designed, developed, engineered and manufactured by Tec Wire to meet the client's exact requirements.

Compared to the swimladders, these Swim Stairs have a 'lazier' angle and consist of wider steps, making sure that both entering and leaving the sea is as comfortable as it should be.