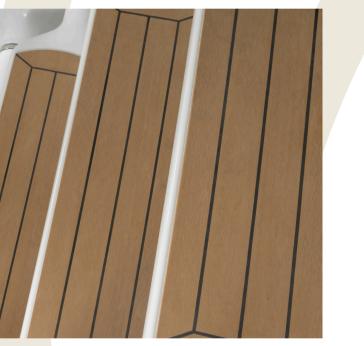

Compared to the swimladders, these Swim Stairs have a 'lazier' angle and consist of wider steps, making sure that both entering and leaving the sea is as comfortable as it should be.