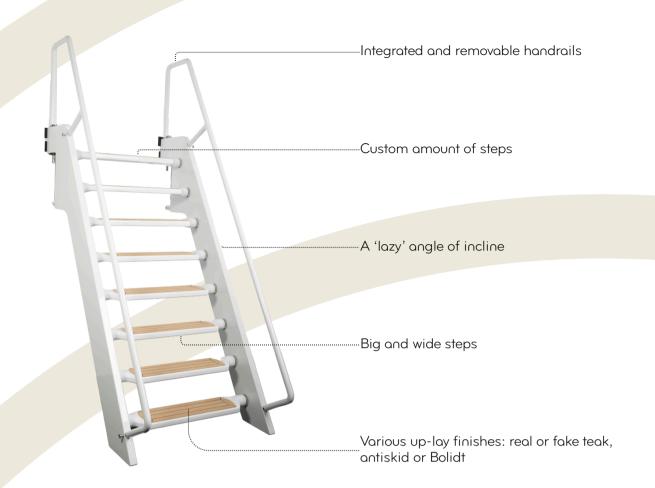

## A COMFORTABLE ENTRY INTO THE SEA!

With integrated handrails, these carbon fibre Swim Stairs guarantee both comfort and style of the highest standard. A product designed, developed, engineered and manufactured by Tec Wire to meet the client's exact requirements.

Compared to the swimladders, these Swim Stairs have a 'lazier' angle and consist of wider steps, making sure that both entering and leaving the sea is as comfortable as it should be.