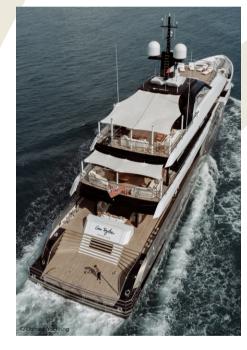

As the entire development of these poles is performed in-house, flexibility and innovation are offered. Ideal for those who desire a truly one-of-a-kind shading system.

With its distinct triangular shape, one of the Custom-line's stands out as a testament to our innovation in design, delivered to the first delivery of the Amels 60-series, better known as MY Come Together.