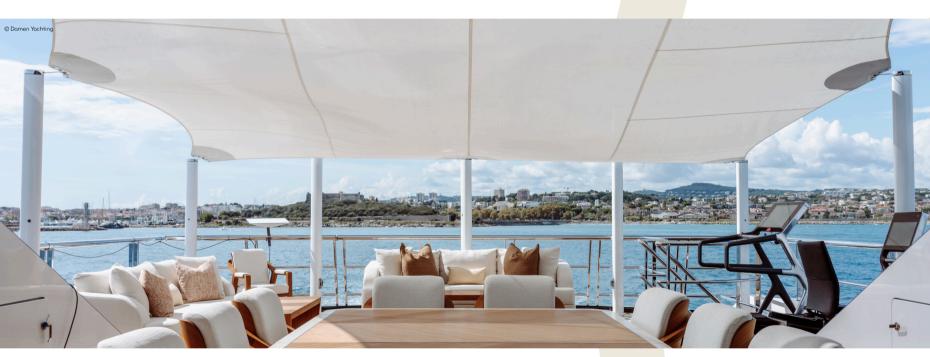

## A WIDE ARRAY OF UNIQUE DESIGNS

As the name suggests, our Custom-line is all about tailored solutions. From curved poles with any angle to a wide array of unique design features, customisation is at the heart of this range.

As the entire development of these poles is performed in-house, flexibility and innovation are offered. Ideal for those who desire a truly one-of-a-kind shading system.

With its distinct triangular shape, one of the Custom-line's stands out as a testament to our innovation in design, delivered to the first delivery of the Amels 60-series, better known as MY Come Together.