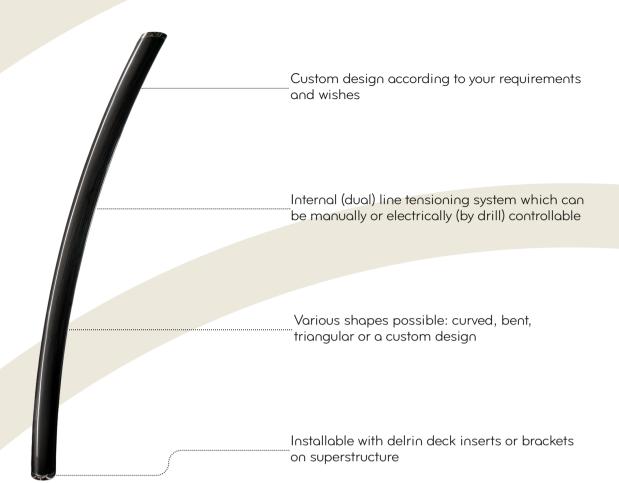

As the entire development of these poles is performed in-house, flexibility and innovation are offered. Ideal for those who desire a truly one-of-a-kind shading system.

With its distinct triangular shape, one of the Custom-line's stands out as a testament to our innovation in design, delivered to the first delivery of the Amels 60-series, better known as MY Come Together.

## PRODUCT SPECIFICATIONS

| HEIGHT   | According to requirements              |
|----------|----------------------------------------|
| SHAPE    | According to requirements              |
| WEIGHT   | Dependant on features                  |
| MATERIAL | Carbon Fibre & Stainless Steel details |
| FINISH   | Painted in colour or clear coat        |