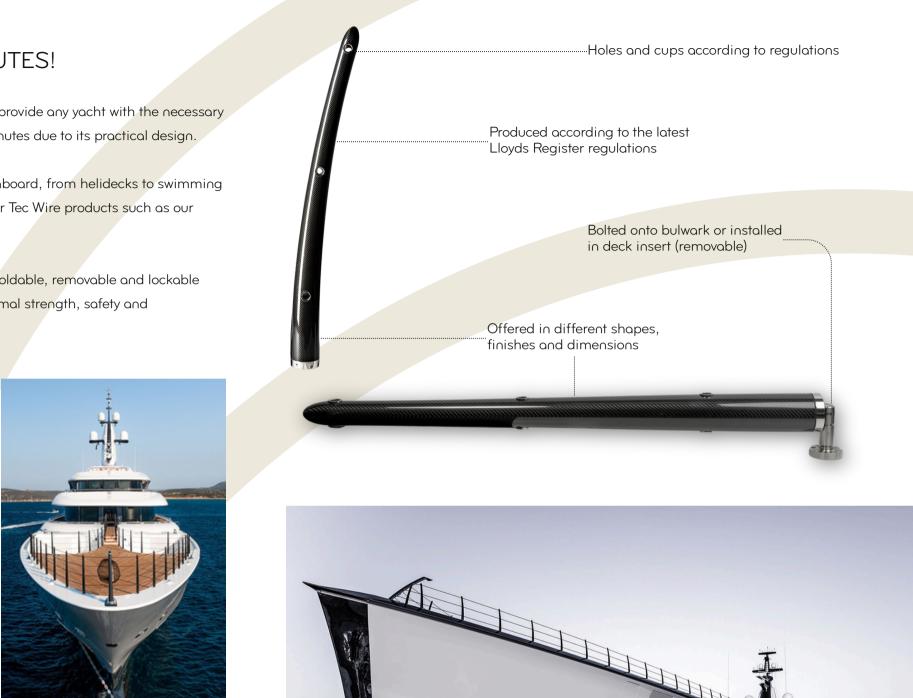

## INSTALLABLE WITHIN MINUTES!

Tec Wire's lightweight carbon fibre Stanchions provide any yacht with the necessary protection in a stylish way, installable within minutes due to its practical design.

They can be installed on numerous locations onboard, from helidecks to swimming platforms to folding balconies, but also on other Tec Wire products such as our boarding equipment.

This high-end product is available in different foldable, removable and lockable versions and has a type approval to ensure optimal strength, safety and sustainability for any project.

## PRODUCT SPECIFICATIONS

| HEIGHT        | According to requirements              |
|---------------|----------------------------------------|
| CERTIFICATION | Lloyds Register                        |
| WEIGHT        | 1,5 - 2 kg                             |
| MATERIAL      | Carbon Fibre & Stainless Steel details |
| FINISH        | Painted in colour or clear coat        |