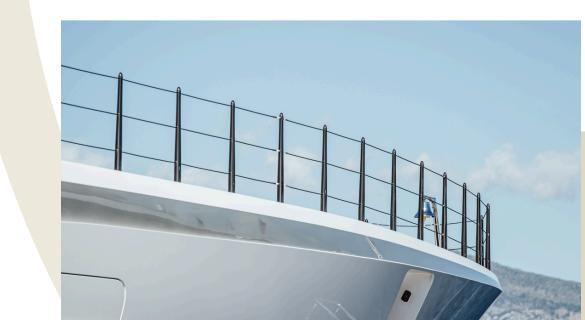

## STANCHIONS (Onboard)

## INSTALLABLE WITHIN MINUTES!

Tec Wire's lightweight carbon fibre Stanchions provide any yacht with the necessary protection in a stylish way, installable within minutes due to its practical design.

They can be installed on numerous locations onboard, from helidecks to swimming platforms to folding balconies, but also on other Tec Wire products such as our boarding equipment.