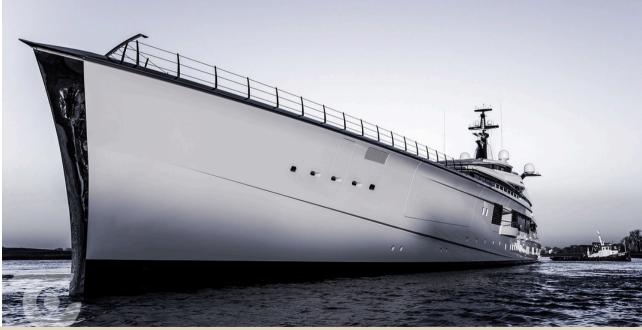

## STANCHIONS (Onboard)

## INSTALLABLE WITHIN MINUTES!

Tec Wire's lightweight carbon fibre Stanchions provide any yacht with the necessary protection in a stylish way, installable within minutes due to its practical design.

They can be installed on numerous locations onboard, from helidecks to swimming platforms to folding balconies, but also on other Tec Wire products such as our boarding equipment.