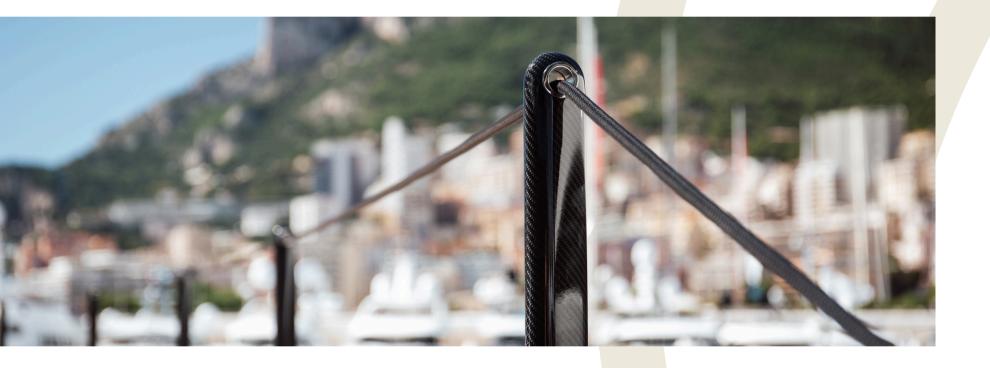

## STANCHIONS (Onboard)

## INSTALLABLE WITHIN MINUTES!

Tec Wire's lightweight carbon fibre Stanchions provide any yacht with the necessary protection in a stylish way, installable within minutes due to its practical design.

They can be installed on numerous locations onboard, from helidecks to swimming platforms to folding balconies, but also on other Tec Wire products such as our boarding equipment.