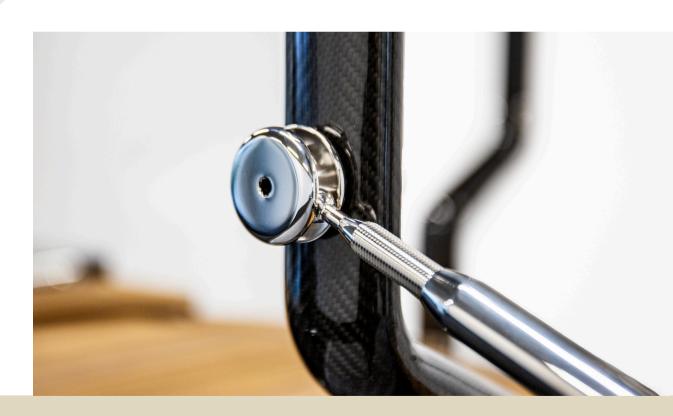

## A SMOOTH STEP ABOARD!

Since its launch, our Self-levelling Boarding Ladder has quickly gained attention, with many units already successfully delivered.

With plenty of custom configurations – from the number of steps to the type of railing, a swivel platform and different teak up-lay options – this carbon fibre product is designed to fit any superyacht. Practical features integrated into both the removable Stanchion system and the divisible mechanism make effortless storage possible. Tested and certified, it ensures optimal sturdiness while maintaining a lightweight design.