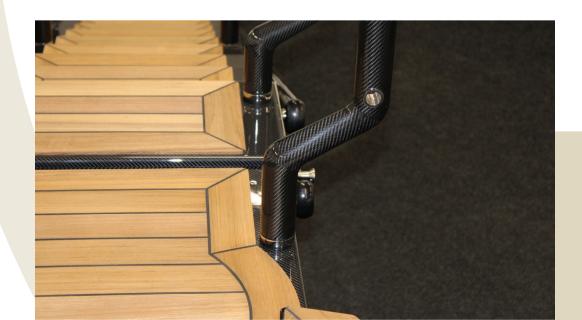

## A SMOOTH STEP ABOARD!

Since its launch, our Self-levelling Boarding Ladder has quickly gained attention, with many units already successfully delivered.

With plenty of custom configurations – from the number of steps to the type of railing, a swivel platform and different teak up-lay options – this carbon fibre product is designed to fit any superyacht. Practical features integrated into both the removable Stanchion system and the divisible mechanism make effortless storage possible. Tested and certified, it ensures optimal sturdiness while maintaining a lightweight design.