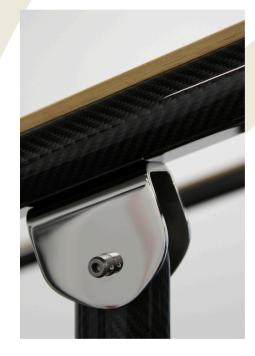

## A SMOOTH STEP ABOARD!

Since its launch, our Self-levelling Boarding Ladder has quickly gained attention, with many units already successfully delivered.

With plenty of custom configurations – from the number of steps to the type of railing, a swivel platform and different teak up-lay options – this carbon fibre product is designed to fit any superyacht. Practical features integrated into both the removable Stanchion system and the divisible mechanism make effortless storage possible. Tested and certified, it ensures optimal sturdiness while maintaining a lightweight design.