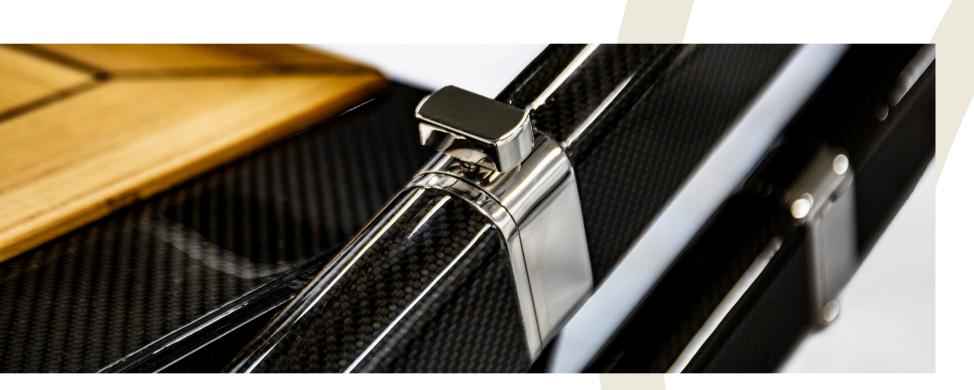

## A SMOOTH STEP ABOARD!

Since its launch, our Self-levelling Boarding Ladder has quickly gained attention, with many units already successfully delivered.

With plenty of custom configurations – from the number of steps to the type of railing, a swivel platform and different teak up-lay options – this carbon fibre product is designed to fit any superyacht. Practical features integrated into both the removable Stanchion system and the divisible mechanism make effortless storage possible. Tested and certified, it ensures optimal sturdiness while maintaining a lightweight design.