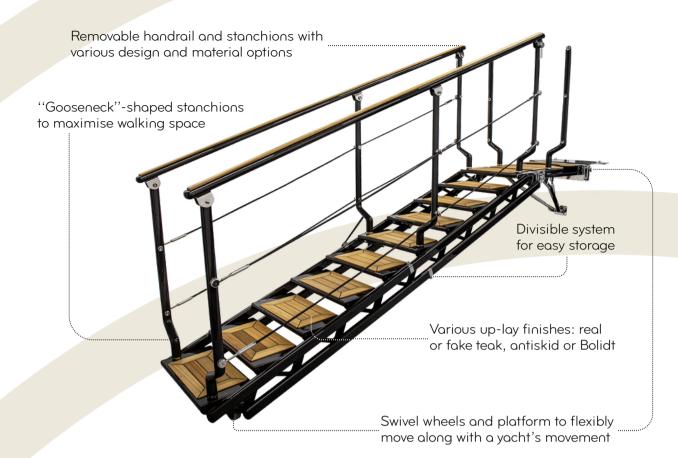

## A SMOOTH STEP ABOARD!

Since its launch, our Self-levelling Boarding Ladder has quickly gained attention, with many units already successfully delivered.

With plenty of custom configurations – from the number of steps to the type of railing, a swivel platform and different teak up-lay options – this carbon fibre product is designed to fit any superyacht. Practical features integrated into both the removable Stanchion system and the divisible mechanism make effortless storage possible. Tested and certified, it ensures optimal sturdiness while maintaining a lightweight design.