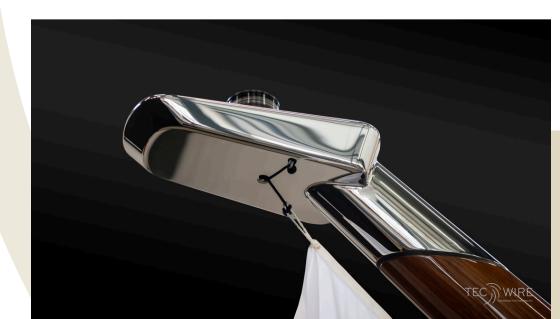

## ROTATABLE FLAGPOLES

## A NEW STANDARD!

The advanced rotating mechanism sets a new standard for ease of use by enabling effortless adjustment of a yacht's flag(pole) by remote control.

With its remote control, we focus on the user-friendly aspect, making hoisting, cleaning, and maintenance a breeze.