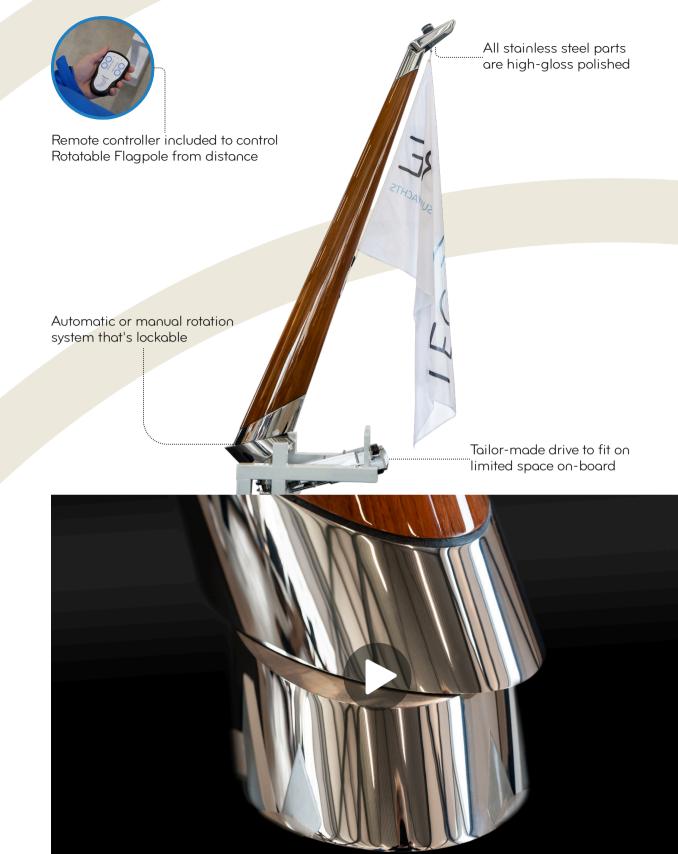

## ROTATABLE FLAGPOLES

## A NEW STANDARD!

The advanced rotating mechanism sets a new standard for ease of use by enabling effortless adjustment of a yacht's flag(pole) by remote control.

With its remote control, we focus on the user-friendly aspect, making hoisting, cleaning, and maintenance a breeze.

Click to watch video!

Feel free to message or call us anytime if you have questions.

T. +31 (0)113 22 35 24 E. sales@tecwire.nl