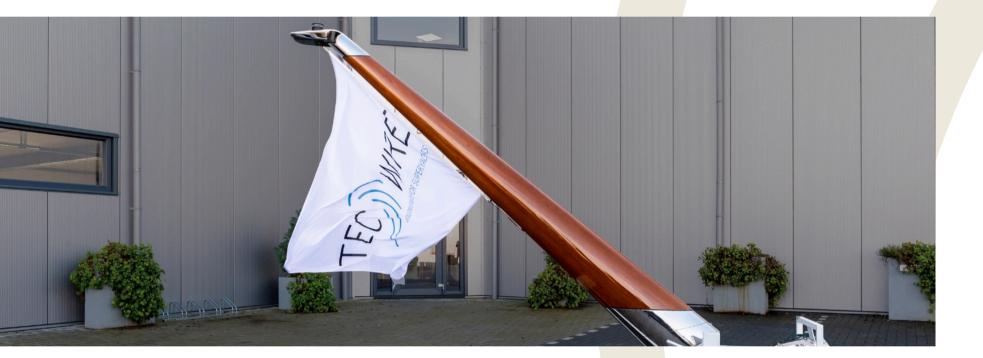

## ROTATABLE FLAGPOLES

## A NEW STANDARD!

The advanced rotating mechanism sets a new standard for ease of use by enabling effortless adjustment of a yacht's flag(pole) by remote control.

With its remote control, we focus on the user-friendly aspect, making hoisting, cleaning, and maintenance a breeze.

Installed on several superyachts, this classic masterpiece blends elegance and functionality with a modern twist!