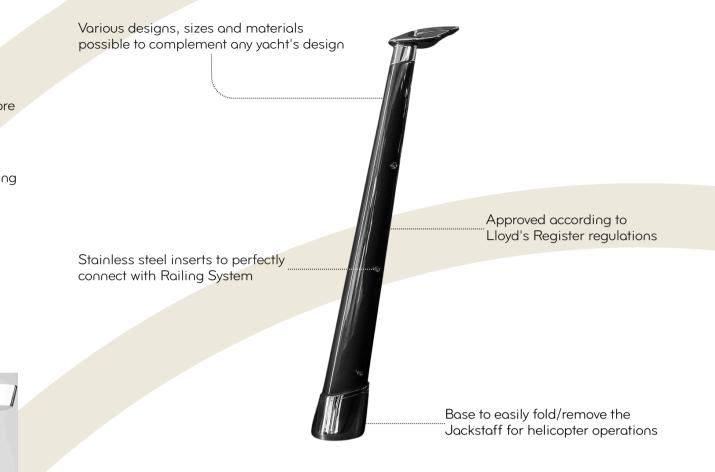

## A STATEMENT PIECE!

With its showcase position right at the front of the bow, our lightweight carbon fibre Jackstaffs are what we like to consider the yacht's statement piece.

They offer both performance and visual appeal, and are Lloyd's approved, ensuring reliability and safety.

Manufactured for effortless operations, they can be easily folded down or even removed, no matter their position.

## PRODUCT SPECIFICATIONS

| HEIGHT   | According to requirements                    |
|----------|----------------------------------------------|
| WEIGHT   | Dependant on features                        |
| MATERIAL | Carbon Fibre & Stainless Steel details       |
| FINISH   | Painted in colour, clear coat or teak veneer |