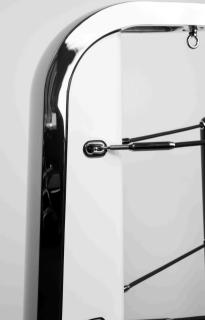

Manufactured for effortless operations, they can be easily folded down or even removed, no matter their position.

## REMOVABLE & FOLDABLE JACKSTAFFS