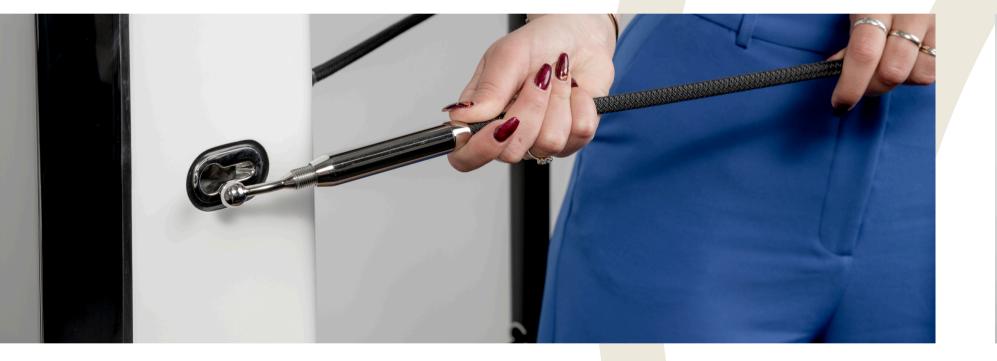

Manufactured for effortless operations, they can be easily folded down or even removed, no matter their position.

## REMOVABLE & FOLDABLE JACKSTAFFS