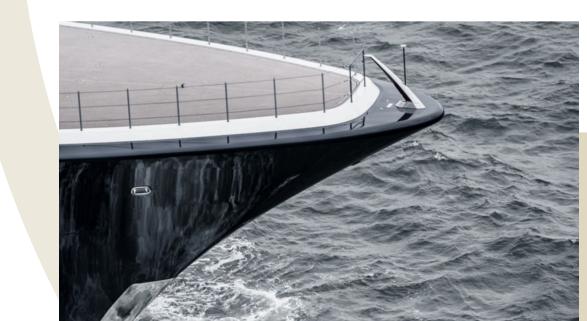

## A STATEMENT PIECE!

With its showcase position right at the front of the bow, our lightweight carbon fibre Jackstaffs are what we like to consider the yacht's statement piece.

They offer both performance and visual appeal, and are Lloyd's approved, ensuring reliability and safety.