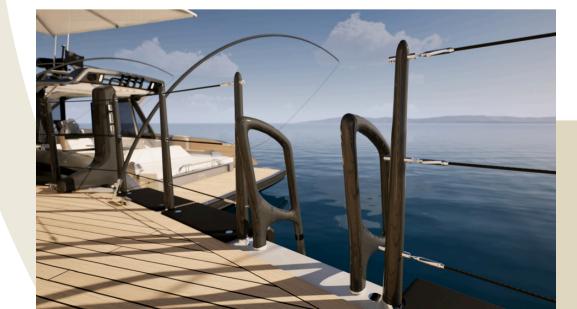

## A RELIABLE SOLUTION

Tec Wire's Mooring Whips provide a reliable solution for keeping tenders and jetski's safely positioned.

Consisting of a reinforced carbon fibre pole and stainless steel clamp, they offer exceptional strength while being light in weight for practical (dis)assembling.

Available in various lengths and installable on different locations onboard, these Whips complement any mooring arrangement.

- Available in different lengths and finishes to suit any requirements
- Including a protective bag for easy storage
- Various configurations possible, including a divisible system
- Made for your tender operations