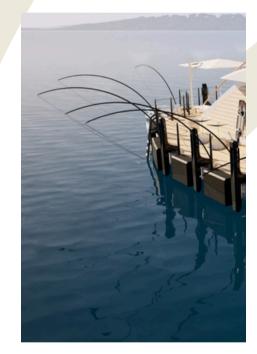

Available in various lengths and installable on different locations onboard, these Whips complement any mooring arrangement.

- Available in different lengths and finishes to suit any requirements
- Including a protective bag for easy storage
- Various configurations possible, including a divisible system
- Made for your tender operations

Dependant on features