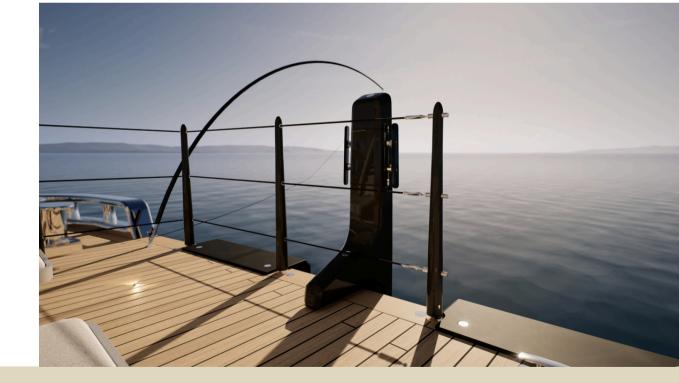

## A RELIABLE SOLUTION

Tec Wire's Mooring Whips provide a reliable solution for keeping tenders and jetski's safely positioned.

Consisting of a reinforced carbon fibre pole and stainless steel clamp, they offer exceptional strength while being light in weight for practical (dis)assembling.

## PRODUCT SPECIFICATIONS

WEIGHT

LENGTH 2,5 - 5,4 m

MATERIAL Carbon Fibre

FINISH Painted in colour or clear coat

Feel free to message or call us anytime if you have questions.

T. +31 (0)113 22 35 24 E. sales@tecwire.nl