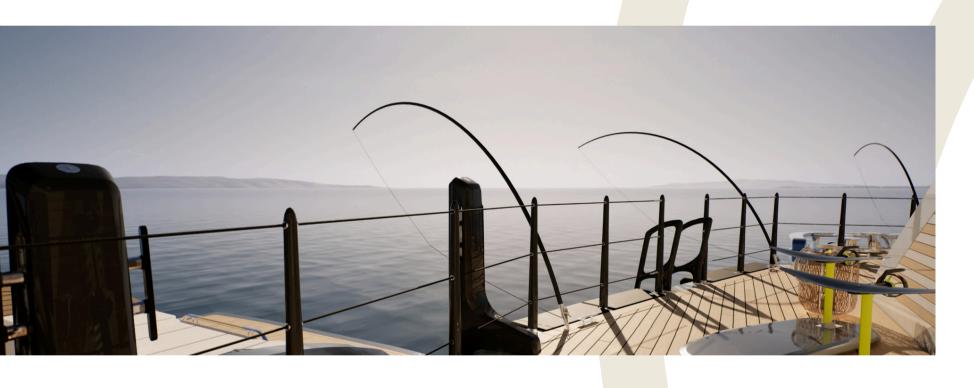

## MOORING WHIPS

## A RELIABLE SOLUTION

Tec Wire's Mooring Whips provide a reliable solution for keeping tenders and jetski's safely positioned.

Consisting of a reinforced carbon fibre pole and stainless steel clamp, they offer exceptional strength while being light in weight for practical (dis)assembling.

Available in various lengths and installable on different locations onboard, these Whips complement any mooring arrangement.

- Available in different lengths and finishes to suit any requirements
- Including a protective bag for easy storage
- Various configurations possible, including a divisible system
- Made for your tender operations