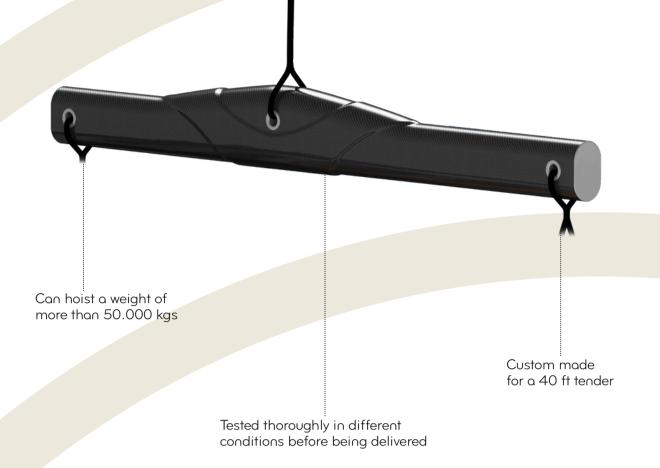

## LIFTING BEAMS

## SAFE LIFTING!

Developed for effortless and secure handling, Tec Wire's carbon fibre Lifting Beams ensure the safe hoisting of superyacht toys, such as tenders, in and out of the water.

Its lightweight yet exceptionally strong material maintains precision and reliability, tailored to the demands of modern yachting and certified to the latest safety regulations.

## PRODUCT SPECIFICATIONS

| HEIGHT   | According to requirements              |
|----------|----------------------------------------|
| WEIGHT   | Dependant on features                  |
| MATERIAL | Carbon Fibre & Stainless Steel details |
| FINISH   | Painted in colour or clear coat        |