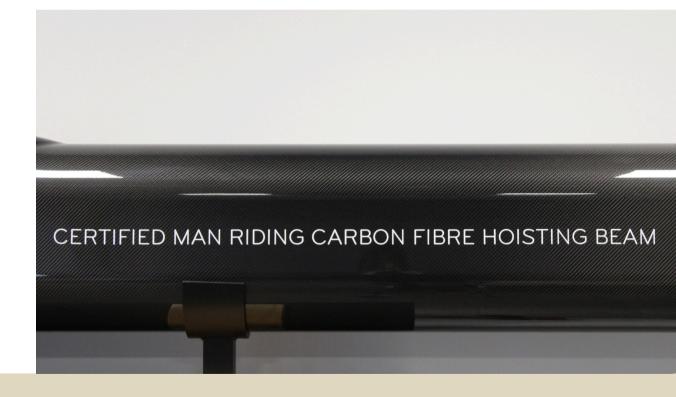

## SAFE LIFTING!

Developed for effortless and secure handling, Tec Wire's carbon fibre Lifting Beams ensure the safe hoisting of superyacht toys, such as tenders, in and out of the water.

Its lightweight yet exceptionally strong material maintains precision and reliability, tailored to the demands of modern yachting and certified to the latest safety regulations.