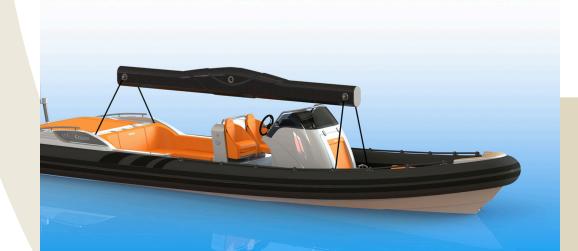

## SAFE LIFTING!

Developed for effortless and secure handling, Tec Wire's carbon fibre Lifting Beams ensure the safe hoisting of superyacht toys, such as tenders, in and out of the water.

Its lightweight yet exceptionally strong material maintains precision and reliability, tailored to the demands of modern yachting and certified to the latest safety regulations.