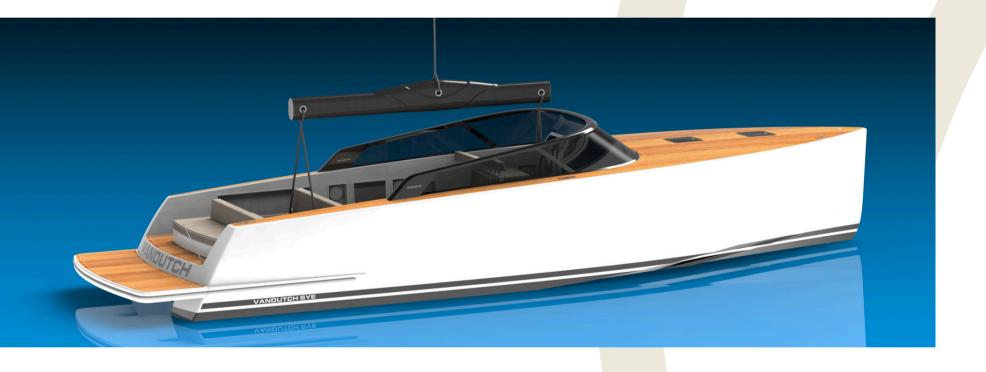

## SAFE LIFTING!

Developed for effortless and secure handling, Tec Wire's carbon fibre Lifting Beams ensure the safe hoisting of superyacht toys, such as tenders, in and out of the water.

Its lightweight yet exceptionally strong material maintains precision and reliability, tailored to the demands of modern yachting and certified to the latest safety regulations.