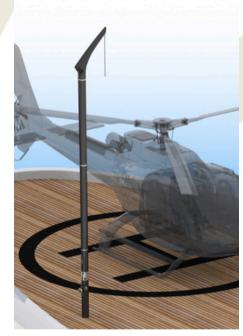

## **EASY HELICOPTER OPERATIONS!**

With this product, the process of (un)installing the blades of a helicopter on a yacht will be made easier by its user-friendly system that was developed entirely inhouse.

Easy storage is guaranteed due to its dividable system into different sections, being controllable with a press button.

The product is suitable for different types of helicopters such as an Airbus H160 and the preferred safe working load is not only calculated but also tested.