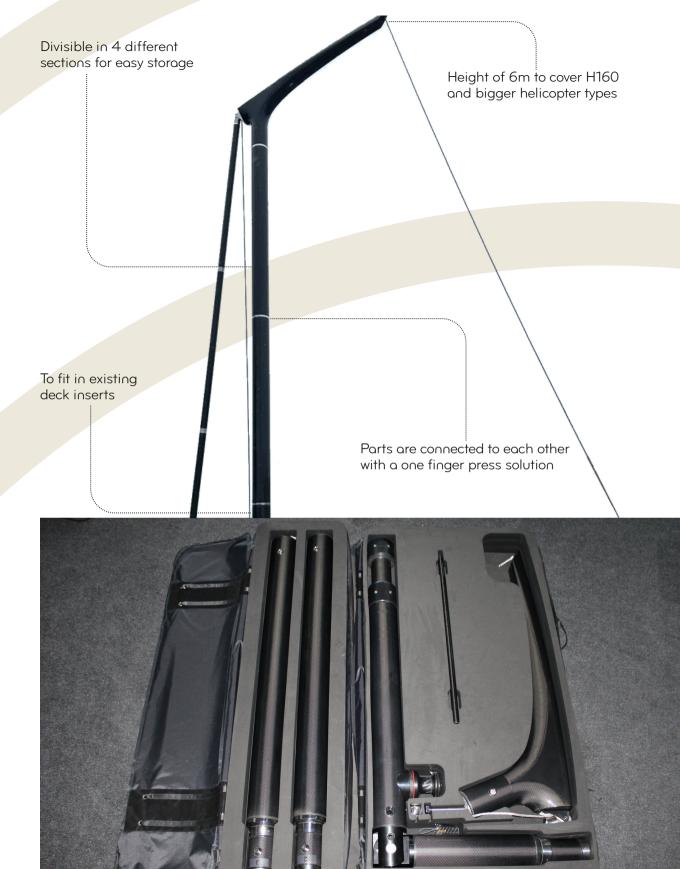

Easy storage is guaranteed due to its dividable system into different sections, being controllable with a press button.

The product is suitable for different types of helicopters such as an Airbus H160 and the preferred safe working load is not only calculated but also tested.