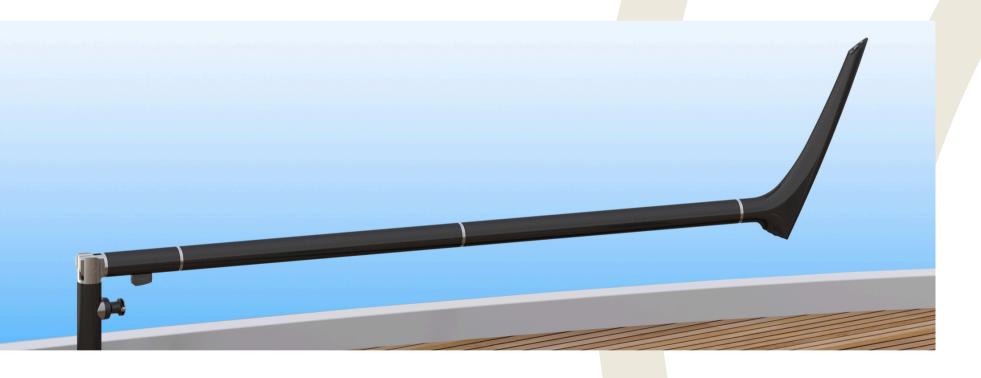

## **EASY HELICOPTER OPERATIONS!**

With this product, the process of (un)installing the blades of a helicopter on a yacht will be made easier by its user-friendly system that was developed entirely inhouse.

Easy storage is guaranteed due to its dividable system into different sections, being controllable with a press button.

The product is suitable for different types of helicopters such as an Airbus H160 and the preferred safe working load is not only calculated but also tested.