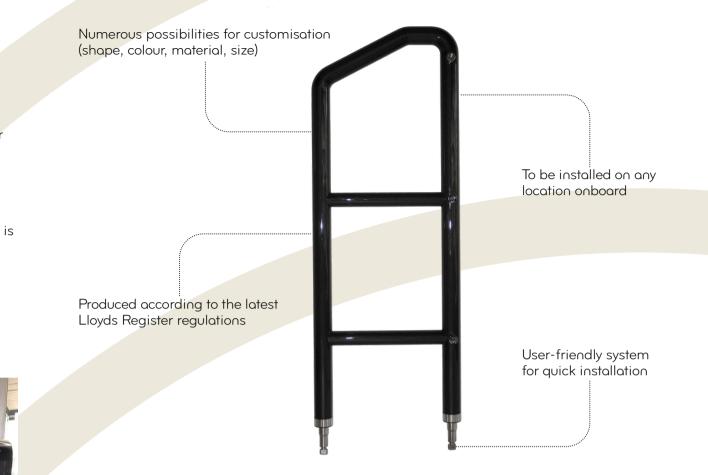

## MORE THAN JUST SAFETY!

The possibilities of bespoke designs and shapes are endless as we design, engineer and manufacture everything in-house. A perfect example of this are our carbon fibre Gates.

Being available in different finishes (teak veneer, clearcoat or painted in colour of choice). Also, the railing systems can be removable or even foldable. Its elegance is not just combined with safety but also with user-friendliness.

## PRODUCT SPECIFICATIONS

GATES

| HEIGHT        | According to requirements                    |
|---------------|----------------------------------------------|
| CERTIFICATION | Lloyds Register                              |
| WEIGHT        | Dependant on dimensions                      |
| MATERIAL      | Carbon Fibre & Stainless Steel details       |
| FINISH        | Painted in colour, clear coat or teak veneer |