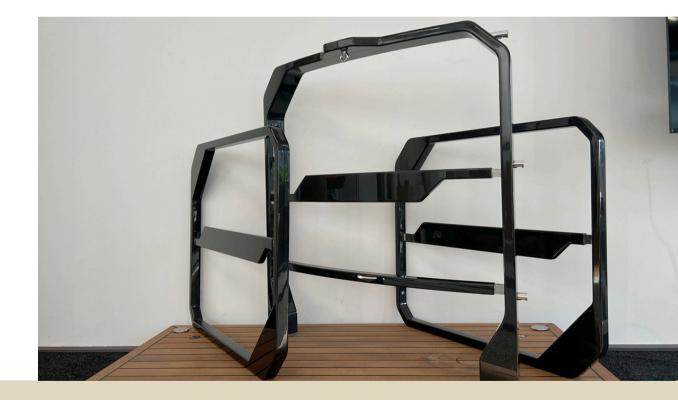

## MORE THAN JUST SAFETY!

The possibilities of bespoke designs and shapes are endless as we design, engineer and manufacture everything in-house. A perfect example of this are our carbon fibre Gates.

Being available in different finishes (teak veneer, clearcoat or painted in colour of choice). Also, the railing systems can be removable or even foldable. Its elegance is not just combined with safety but also with user-friendliness.

## PRODUCT SPECIFICATIONS

GATES

| HEIGHT        | According to requirements                    |
|---------------|----------------------------------------------|
| CERTIFICATION | Lloyds Register                              |
| WEIGHT        | Dependant on dimensions                      |
| MATERIAL      | Carbon Fibre & Stainless Steel details       |
| FINISH        | Painted in colour, clear coat or teak veneer |