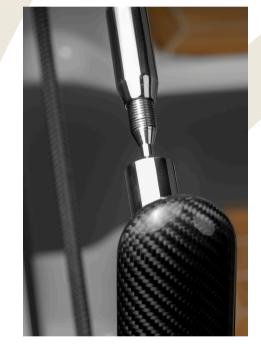

## PRODUCT SPECIFICATIONS

| HEIGHT   | Dependant on number of step           |
|----------|---------------------------------------|
| WEIGHT   | 25 k                                  |
| MATERIAL | Carbon Fibre & Stainless Steel detail |
| FINISH   | Painted in colour or clear coo        |

In-house crafted with cutting-edge carbon fibre techniques, this lightweight Dockstep stands for customisation and adds a touch of elegance to any vessel's exterior.

Feel free to message or call us anytime if you have questions.