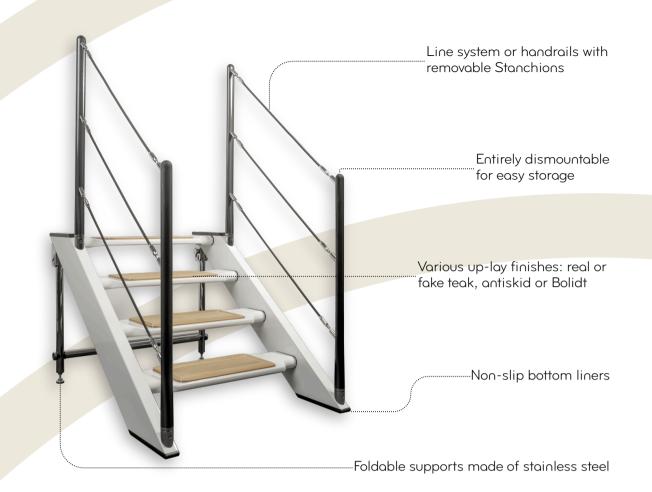

This custom product from Tec Wire ensures superyacht boarding in style with unbeatable stability.

With a smooth finish, this bespoke piece of yacht equipment meets the exact wishes of our customer since it can be manufactured in different sizes, designs and colours.

In-house crafted with cutting-edge carbon fibre techniques, this lightweight Dockstep stands for customisation and adds a touch of elegance to any vessel's exterior.

Feel free to message or call us anytime if you have questions.