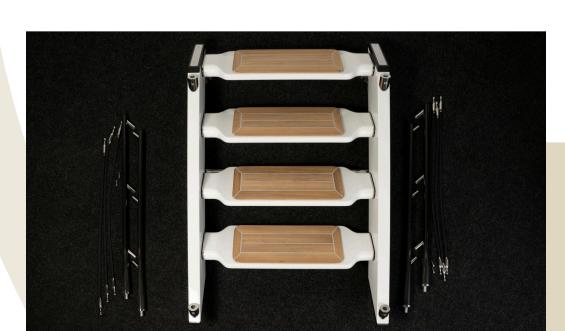

## PRODUCT SPECIFICATIONS

| HEIGHT   | Dependant on number of step           |
|----------|---------------------------------------|
| WEIGHT   | 25 k                                  |
| MATERIAL | Carbon Fibre & Stainless Steel detail |
| FINISH   | Painted in colour or clear coo        |

This custom product from Tec Wire ensures superyacht boarding in style with unbeatable stability.

With a smooth finish, this bespoke piece of yacht equipment meets the exact wishes of our customer since it can be manufactured in different sizes, designs and colours.

In-house crafted with cutting-edge carbon fibre techniques, this lightweight Dockstep stands for customisation and adds a touch of elegance to any vessel's exterior.

Feel free to message or call us anytime if you have questions.