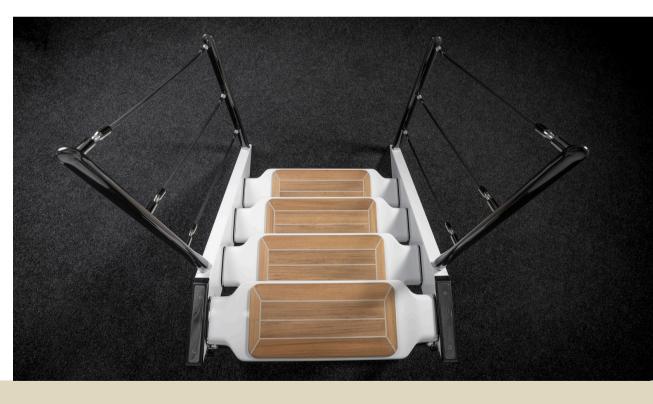

This custom product from Tec Wire ensures superyacht boarding in style with unbeatable stability.

With a smooth finish, this bespoke piece of yacht equipment meets the exact wishes of our customer since it can be manufactured in different sizes, designs and colours.

In-house crafted with cutting-edge carbon fibre techniques, this lightweight Dockstep stands for customisation and adds a touch of elegance to any vessel's exterior.

Feel free to message or call us anytime if you have questions.