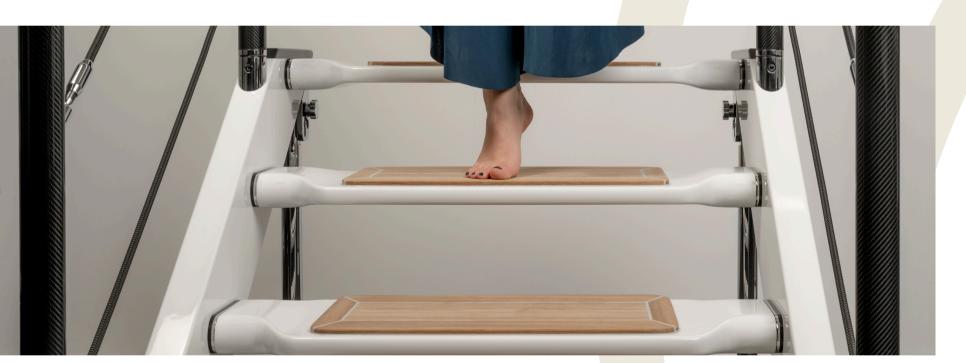

This custom product from Tec Wire ensures superyacht boarding in style with unbeatable stability.

With a smooth finish, this bespoke piece of yacht equipment meets the exact wishes of our customer since it can be manufactured in different sizes, designs and colours.

In-house crafted with cutting-edge carbon fibre techniques, this lightweight Dockstep stands for customisation and adds a touch of elegance to any vessel's exterior.

Feel free to message or call us anytime if you have questions.