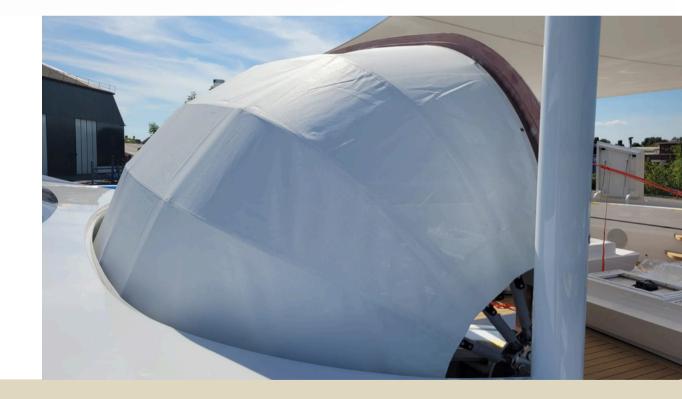

## FOLD OUT TO LET THE SHADE IN!

Our Folding Canopy is a marvel of design and functionality, crafted from highstrength carbon fibre, stainless steel or aluminium.

This innovative piece of equipment folds out into a canopy, offering instant sun protection. When not in use, it smoothly merges into the yacht's superstructure, giving it an invisible look.

Space-saving, practical and entirely customisable in possibilities with either a manually or electrically-driven control.

Painted in colour or clear coat