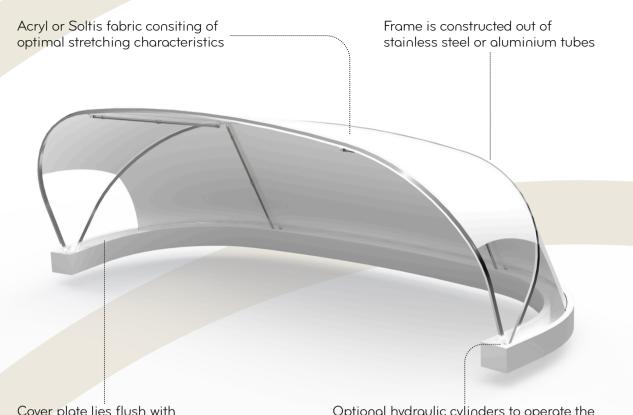

## PRODUCT SPECIFICATIONS

| HEIGHT   | According to requirements                   |
|----------|---------------------------------------------|
| WEIGHT   | Dependant on features                       |
| MATERIAL | Carbon Fibre , Stainless Steel or Aluminium |

FINISH

Cover plate lies flush with furniture when folded down

Optional hydraulic cylinders to operate the folding system, or manually controllable

Feel free to message or call us anytime if you have questions.