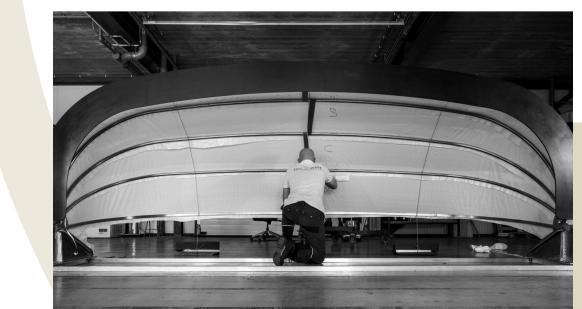

## FOLD OUT TO LET THE SHADE IN!

Our Folding Canopy is a marvel of design and functionality, crafted from highstrength carbon fibre, stainless steel or aluminium.

This innovative piece of equipment folds out into a canopy, offering instant sun protection. When not in use, it smoothly merges into the yacht's superstructure, giving it an invisible look.

## PRODUCT SPECIFICATIONS

| HEIGHT   | According to requirements                   |
|----------|---------------------------------------------|
| WEIGHT   | Dependant on features                       |
| MATERIAL | Carbon Fibre , Stainless Steel or Aluminium |