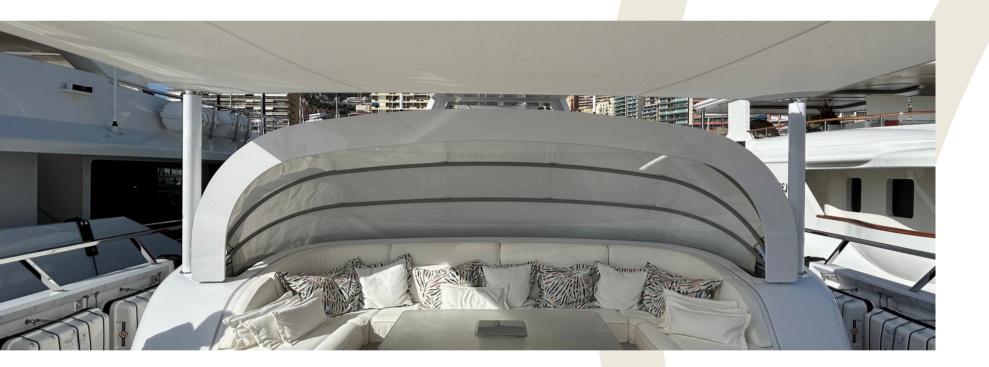

## FOLD OUT TO LET THE SHADE IN!

Our Folding Canopy is a marvel of design and functionality, crafted from highstrength carbon fibre, stainless steel or aluminium.

This innovative piece of equipment folds out into a canopy, offering instant sun protection. When not in use, it smoothly merges into the yacht's superstructure, giving it an invisible look.

Space-saving, practical and entirely customisable in possibilities with either a manually or electrically-driven control.

Painted in colour or clear coat

FINISH

Cover plate lies flush with furniture when folded down

Optional hydraulic cylinders to operate the folding system, or manually controllable

Feel free to message or call us anytime if you have questions.