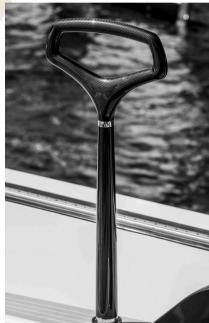

## BOARDING HANDLES

## SAFE BOARDING!

Designed to (re)define functionality, this yacht accessory comes with some cuttingedge features such as easy integration with Stanchions and Fender Systems.

The carbon fibre Boarding Handles are not just available in a Espen Øino-design, but also in a Tec Wire-design

## PRODUCT SPECIFICATIONS

| HEIGHT   | 1 - 1,2 m                       |
|----------|---------------------------------|
| WEIGHT   | 4 - 5 kg                        |
| MATERIAL | Carbon Fibre                    |
| FINISH   | Painted in colour or clear coat |