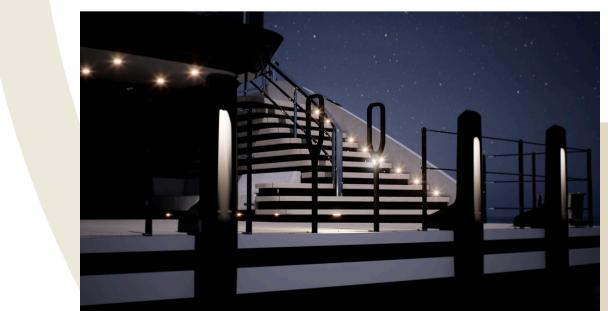

To be smoothly integrated with Stanchions and Fender Systems

Ergonomic design

Custom possibilities like height, finish and deck fittings

Removable, long-lasting and battery-powered downlight for smooth operations in dark