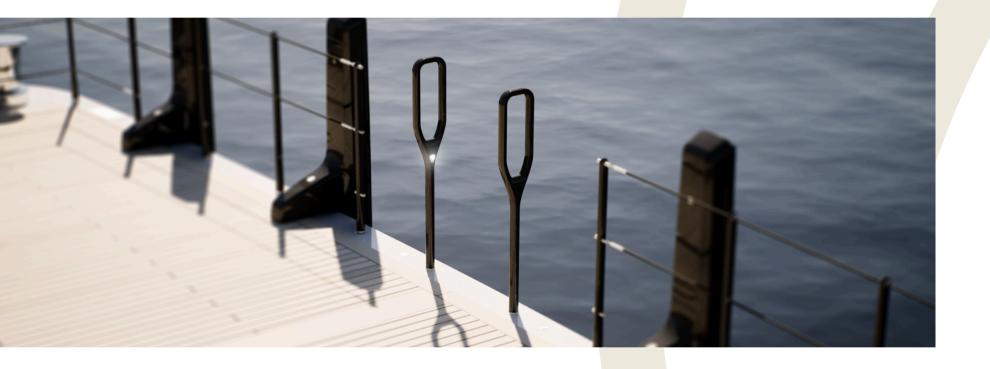

## BOARDING HANDLES

## SAFE BOARDING!

Designed to (re)define functionality, this yacht accessory comes with some cuttingedge features such as easy integration with Stanchions and Fender Systems.

The carbon fibre Boarding Handles are not just available in a Espen Øino-design, but also in a Tec Wire-design

To be smoothly integrated with Stanchions and Fender Systems

Ergonomic design

Custom possibilities like height, finish and deck fittings

Removable, long-lasting and battery-powered downlight for smooth operations in dark