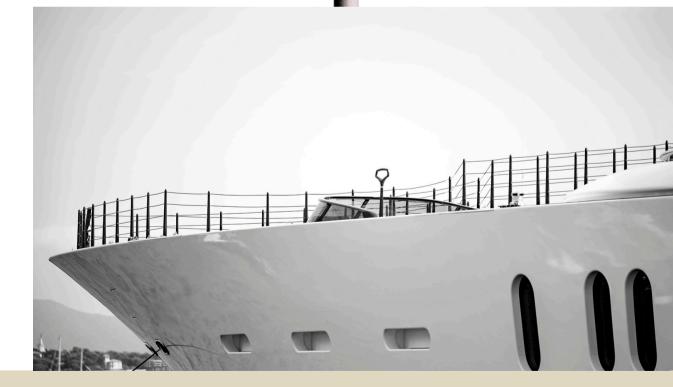

## SAFE BOARDING!

Designed to (re)define functionality, this yacht accessory comes with some cuttingedge features such as easy integration with Stanchions and Fender Systems.

The carbon fibre Boarding Handles are not just available in a Espen Øino-design, but also in a Tec Wire-design

To be smoothly integrated with Stanchions and Fender Systems

Ergonomic design

Custom possibilities like height, finish and deck fittings

Removable, long-lasting and battery-powered downlight for smooth operations in dark